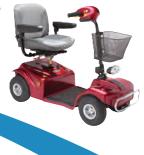

## Rascal 388 S & 388 Deluxe

\*Photograph shows 388 S model in Silver & 388 Deluxe model in Red.

Good Legroom

ground Clearan

# Rascal 388 S & 388 Deluxe