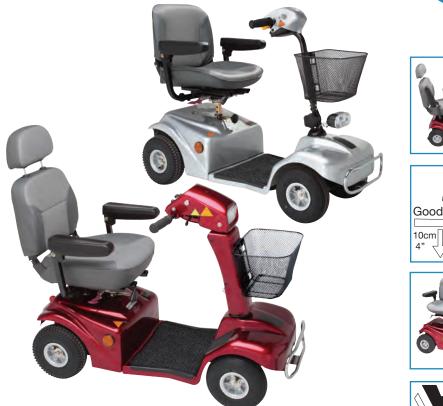

#### Rascal 388 S and 388 Deluxe Profile:

#### Main Features 388 S:

- Outstanding reliability
- Flip-up width adjustable armrests
- Comfortable high back, height adjustable, sliding swivel seat
- Narrow compact chassis

#### Main Features 388 Deluxe:

- All of the above features of the 388 S
- Lift-up tiller head for easy access
- Upgraded captains seat
- Smooth controls